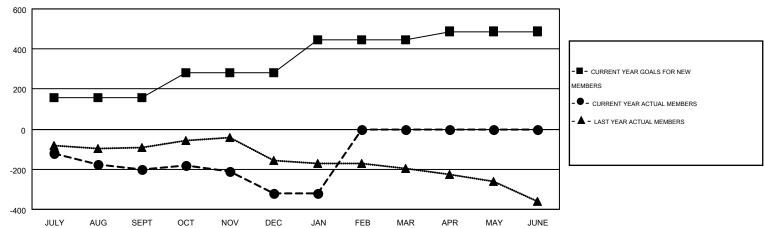

## GOALS AND ACTUAL MEMBERS CUMULATIVE

| DROPPED CLUBS: 7  DROPPED MEMBERS |                  | 201 CLUBS OF 404 ADDED 1 OR MORE<br>NEW MEMBERS | GENDER DISTRIBUTION           MALE         8,202 (73.52%)           FEMALE         2,954 (26.48%) |  |              |
|-----------------------------------|------------------|-------------------------------------------------|---------------------------------------------------------------------------------------------------|--|--------------|
| DECEASED  CLUB CANCELLED  OTHER   | 126<br>15<br>683 | CLICK HERE FOR HEALTH ASSESSMENT DATA           | FAMILY UNIT MEMBERS HEAD OF HOUSEHOLD                                                             |  | 1,971<br>962 |
| TOTAL                             | 824              |                                                 | NON-HEAD OF HOUSEHOLD                                                                             |  | 1,009        |