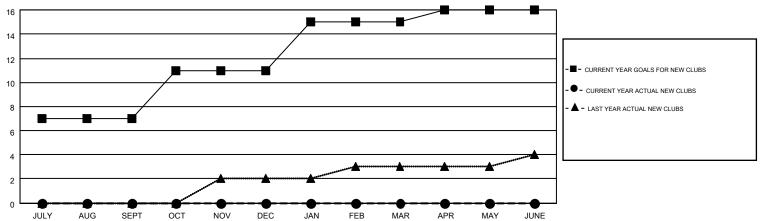

| 152                                    | 352                | -200             |
| OCT/NOV/DEC   | 4                | 0                | 1                | -1               | OCT/NOV/DEC           | 124                | 265                                    | 387                | -122             |
| JAN/FEB/MAR   | 4                | 0                | 1                | -1               | JAN/FEB/MAR           | 164                | 88                                     | 85                 | 3                |
| APR/MAY/JUNE  | 1                | 0                | 0                | 0                | APR/MAY/JUNE          | 44                 | 0                                      | 0                  | 0                |

## GOALS AND ACTUAL NEW CLUBS CUMULATIVE



## GOALS AND ACTUAL MEMBERS CUMULATIVE



| DROPPED CLUBS: 7  DROPPED MEMBERS |                  | 201 CLUBS OF 404 ADDED 1 OR MORE<br>NEW MEMBERS | GENDER DISTRIBUTION           MALE         8,202 (73.52%)           FEMALE         2,954 (26.48%) |  |              |
|-----------------------------------|------------------|-------------------------------------------------|---------------------------------------------------------------------------------------------------|--|--------------|
| DECEASED  CLUB CANCELLED  OTHER   | 126<br>15<br>683 | CLICK HERE FOR HEALTH ASSESSMENT DATA           | FAMILY UNIT MEMBERS HEAD OF HOUSEHOLD                                                             |  | 1,971<br>962 |
| TOTAL                             | 824              |